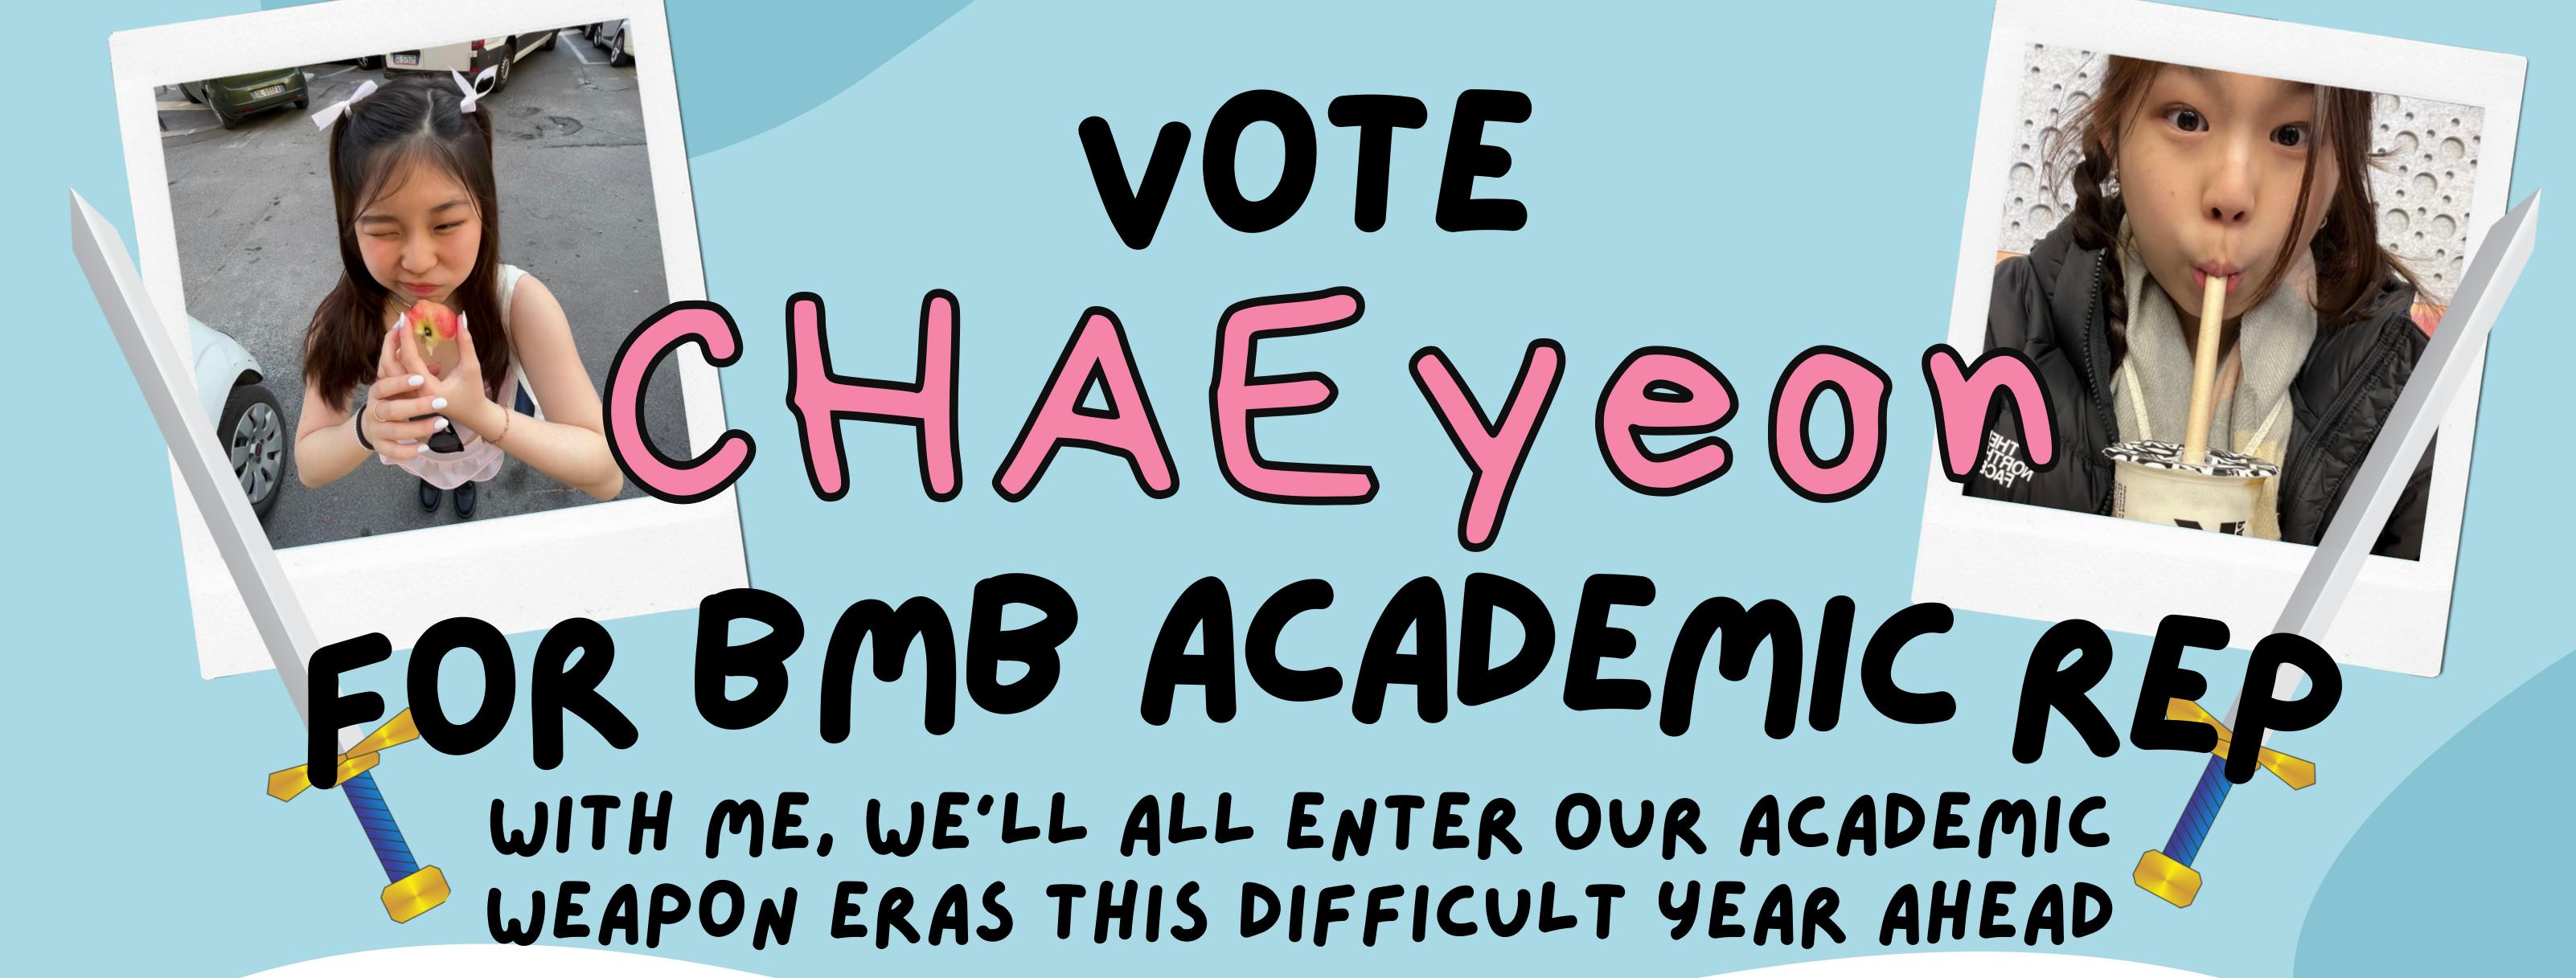

I'M THE RIGHT PERSON

FOR THE JOB

- · NATURAL-BORN LEADER, CAN STRONGLY, PERSUASIVELY COMMUNICATE YOUR NEEDS/DEMANDS TO OUR (STUBBORN...) STAFF EXPERIENCE, KNOW THE PROCESS (MY BIGGEST ASSET/DISTINGUISHER): HAVING WORKED CLOSELY.
  - BRIGHT, OUTGOING PERSONALITY + REPERTOIRE NEGOTIATED WITH BMB STAFF LAST YEAR • OKIONI, UUI OUINO PERSUNHUI Y + KEPERIO OF CONNECTIONS WITH PRESIDENT/LEADERS OF ICSM, COMMITTEE OF CLUBS/SOCIETIES